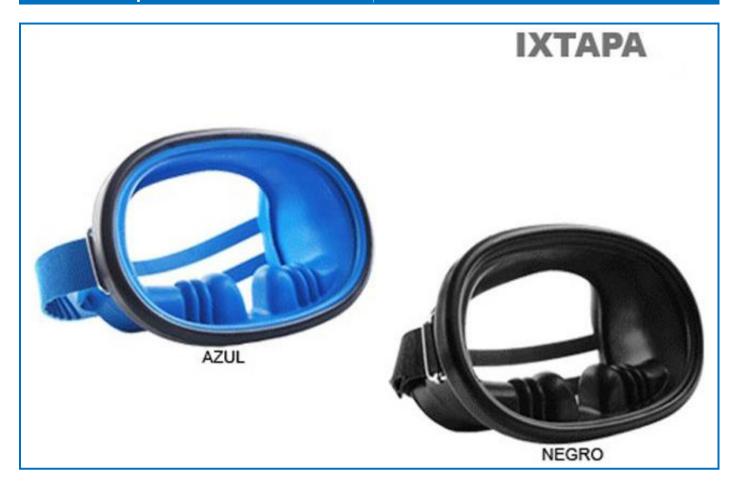

## **Description**

The Ixtapa is a wide oval-shaped mask with a single-pane window to enhance visibility and a nose-pinch for ear clearing. Escualo designed this mask especially for snorkelling and for use in pools, rivers and lakes.

- Colour: Blue or black.
- Material: 100% natural rubber.
- Window: Single pane.
- Age group: Adults and Juveniles.